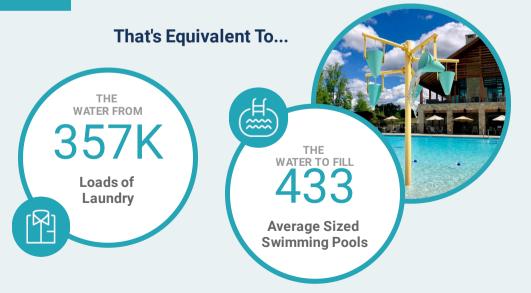

### **♦ Lifetime Water Savings**

Estimated cumulative savings based on WaterSense Standards

8.3M

**Gallons of Water Saved Over Lifetime of** Community

Cumulative **Water Savings** 