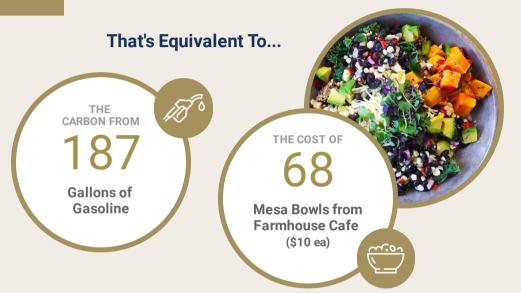

## **Home** Efficiency Savings

3.7K

**Pounds of Carbon Emissions Avoided** 

61.7

Lifetime Average **HERS Score** 

23%

**More Energy Efficient** vs NC Code Home