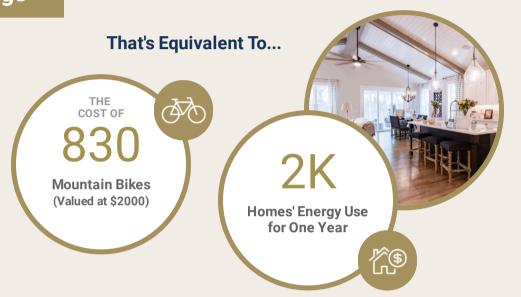

### **Lifetime Energy Savings**

Estimated cumulative savings versus average existing NC home

\$1.7M

**Cumulative Energy Savings Over Lifetime of Community** 

11.7 Kilowatt Hours of Electricity