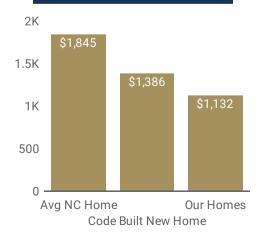

#### **Annual Energy Cost** Comparison

### **Annual Energy Savings**

Estimated average annual savings versus home built to NC Code standards

\$713

**Avg Annual Home Energy** Savings vs Existing NC Home

**Kilowatt Hours** of Electricity