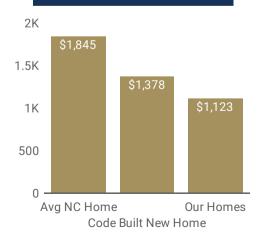

#### **Annual Energy Cost** Comparison

### **Annual Energy Savings**

Estimated average annual savings versus home built to NC Code standards

\$722

**Avg Annual Home Energy** Savings vs Existing NC Home

**Kilowatt Hours** of Electricity