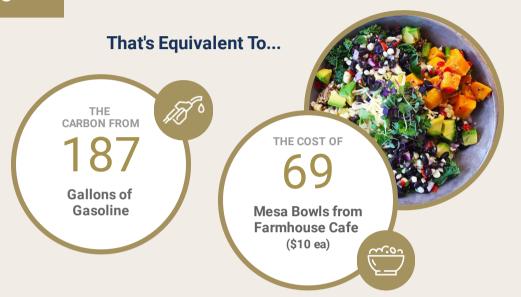

## **Home** Efficiency Savings

3.7K

**Pounds of Carbon Emissions Avoided** 

Lifetime Average **HERS Score** 

23%

**More Energy Efficient** vs NC Code Home