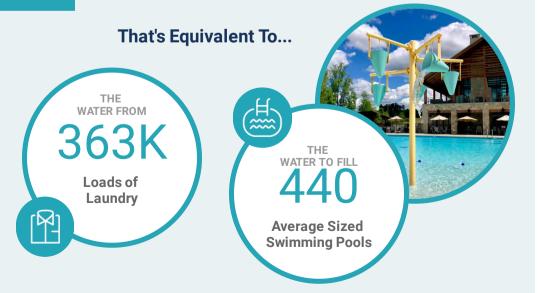

### **♦ Lifetime Water Savings**

Estimated cumulative savings based on WaterSense Standards

8.4M

**Gallons of Water Saved Over Lifetime of** Community

Cumulative **Water Savings** 