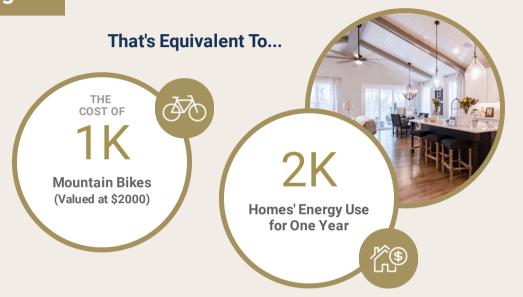

### **Lifetime Energy Savings**

Estimated cumulative savings versus average existing NC home

\$2.1M

**Cumulative Energy Savings Over Lifetime of Community** 

15.1 M Kilowatt Hours of Electricity