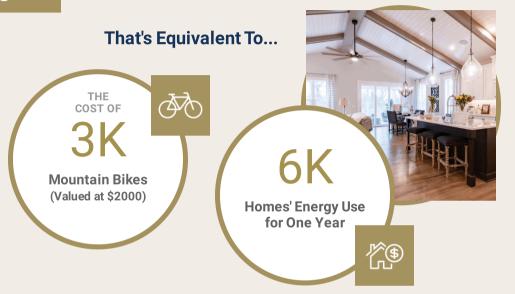

### Lifetime Energy Savings

Estimated cumulative savings versus average existing NC home

\$6.6M

Cumulative Energy Savings
Over Lifetime of Community

48.7 M Kilowatt Hours of Electricity