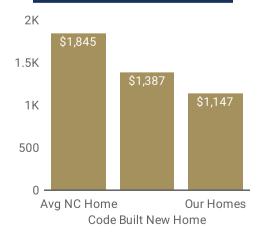

### Annual Energy Cost Comparison

### Annual Energy Savings

Estimated average annual savings versus home built to NC Code standards

\$698

Avg Annual Home Energy Savings vs Existing NC Home

1.1K Kilowatt Hours of Electricity