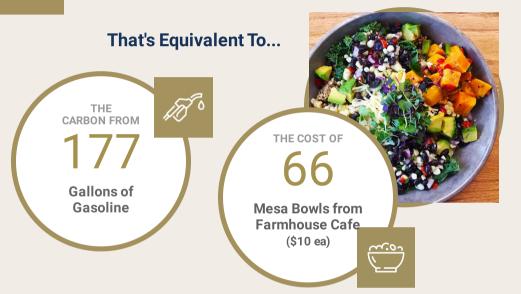

## **Home** Efficiency Savings

3.5K

Pounds of Carbon Emissions Avoided

61

Lifetime Average HERS Score

22%

More Energy Efficient vs NC Code Home