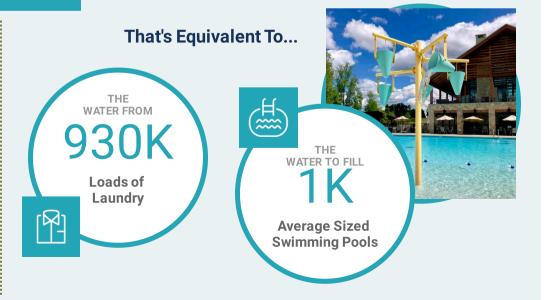

### **♦ Lifetime Water Savings**

Estimated cumulative savings based on WaterSense Standards

21.6M

Gallons of Water Saved Over Lifetime of Community

\$433KCumulative
Water Savings