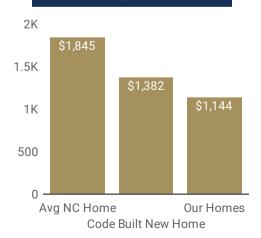

### Annual Energy Cost Comparison

### Annual Energy Savings

Estimated average annual savings versus home built to NC Code standards

\$701

Avg Annual Home Energy Savings vs Existing NC Home

1.1K Kilowatt Hours of Electricity